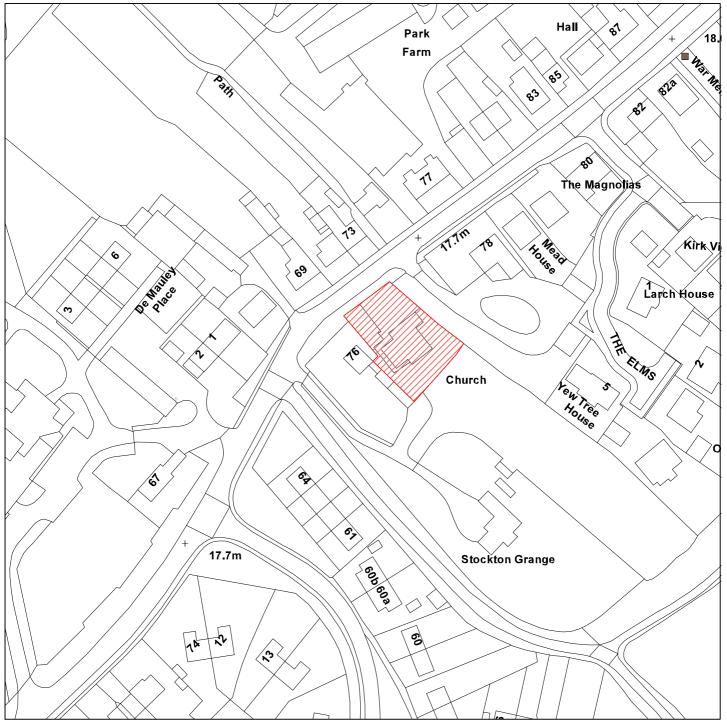

## 12/00241/FUL

## Methodist Chapel, The Village, Stockton On The Forest

Scale: 1:1250

Reproduced from the Ordnance Survey map with the permission of the Controller of Her Majesty's Stationery Office © Crown Copyright 2000.